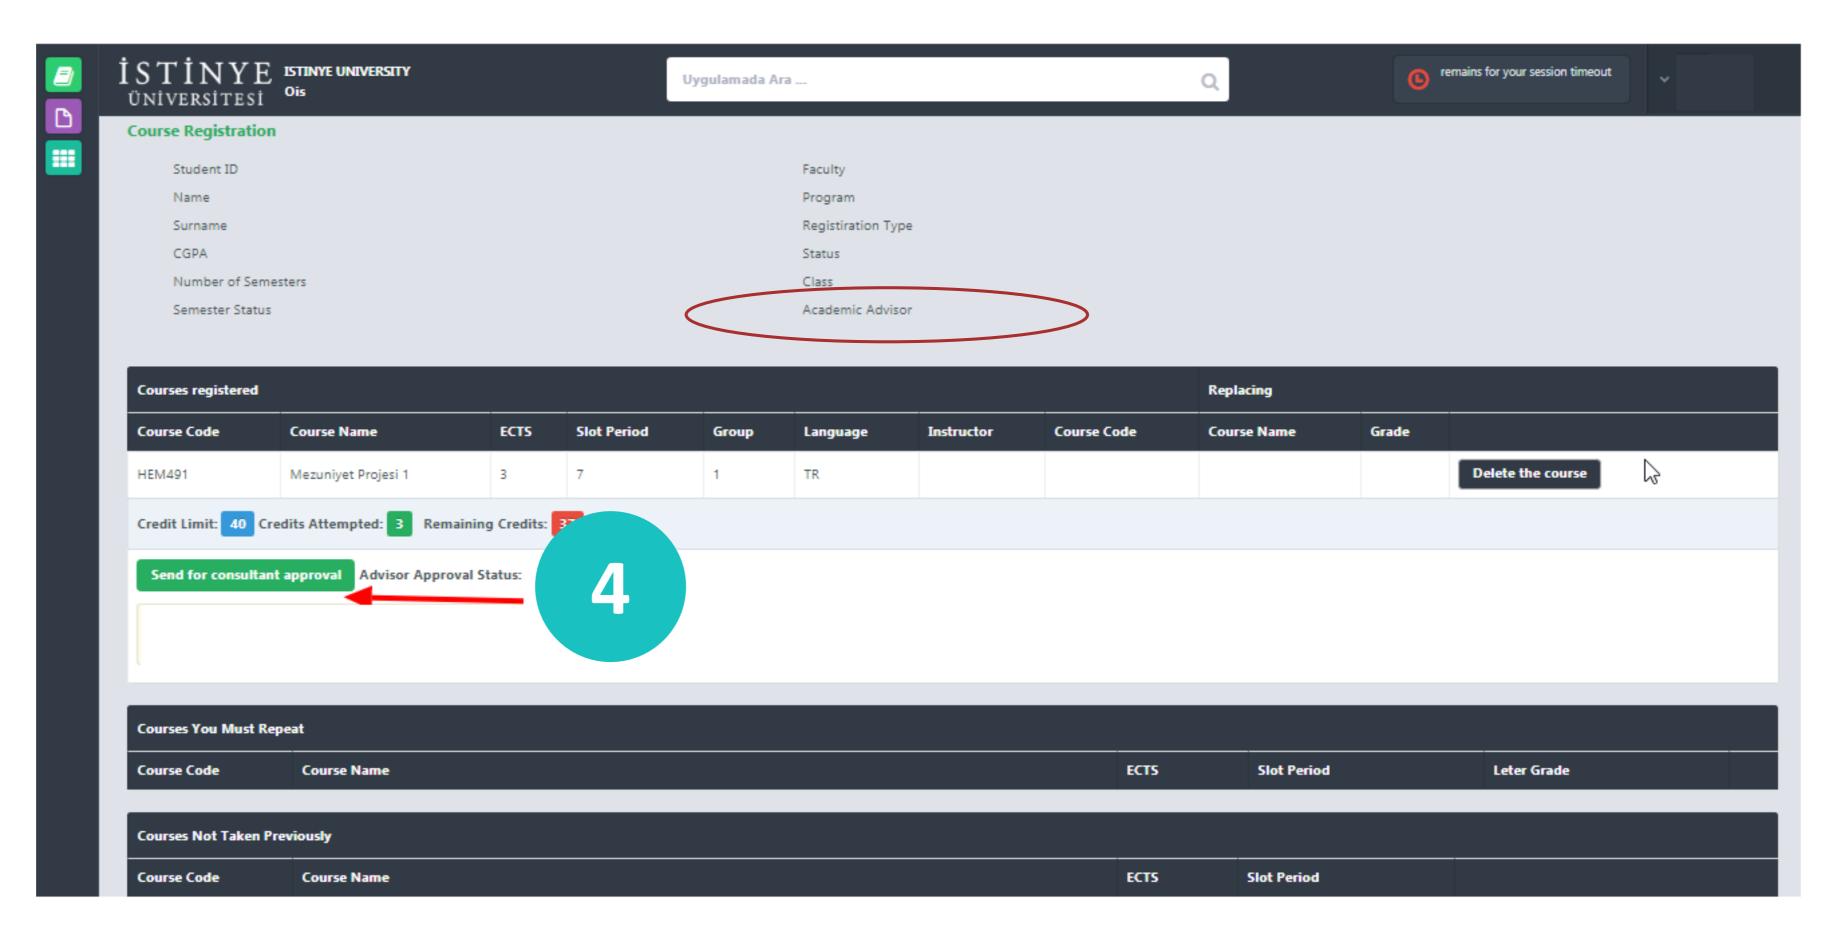

Course Registration Approval Process

After selecting your courses, click the «Send for Consultant Approval» button

You can see your Advisor Name on this page as well.

Course Registration Approval Process

You can follow your course registration approval here