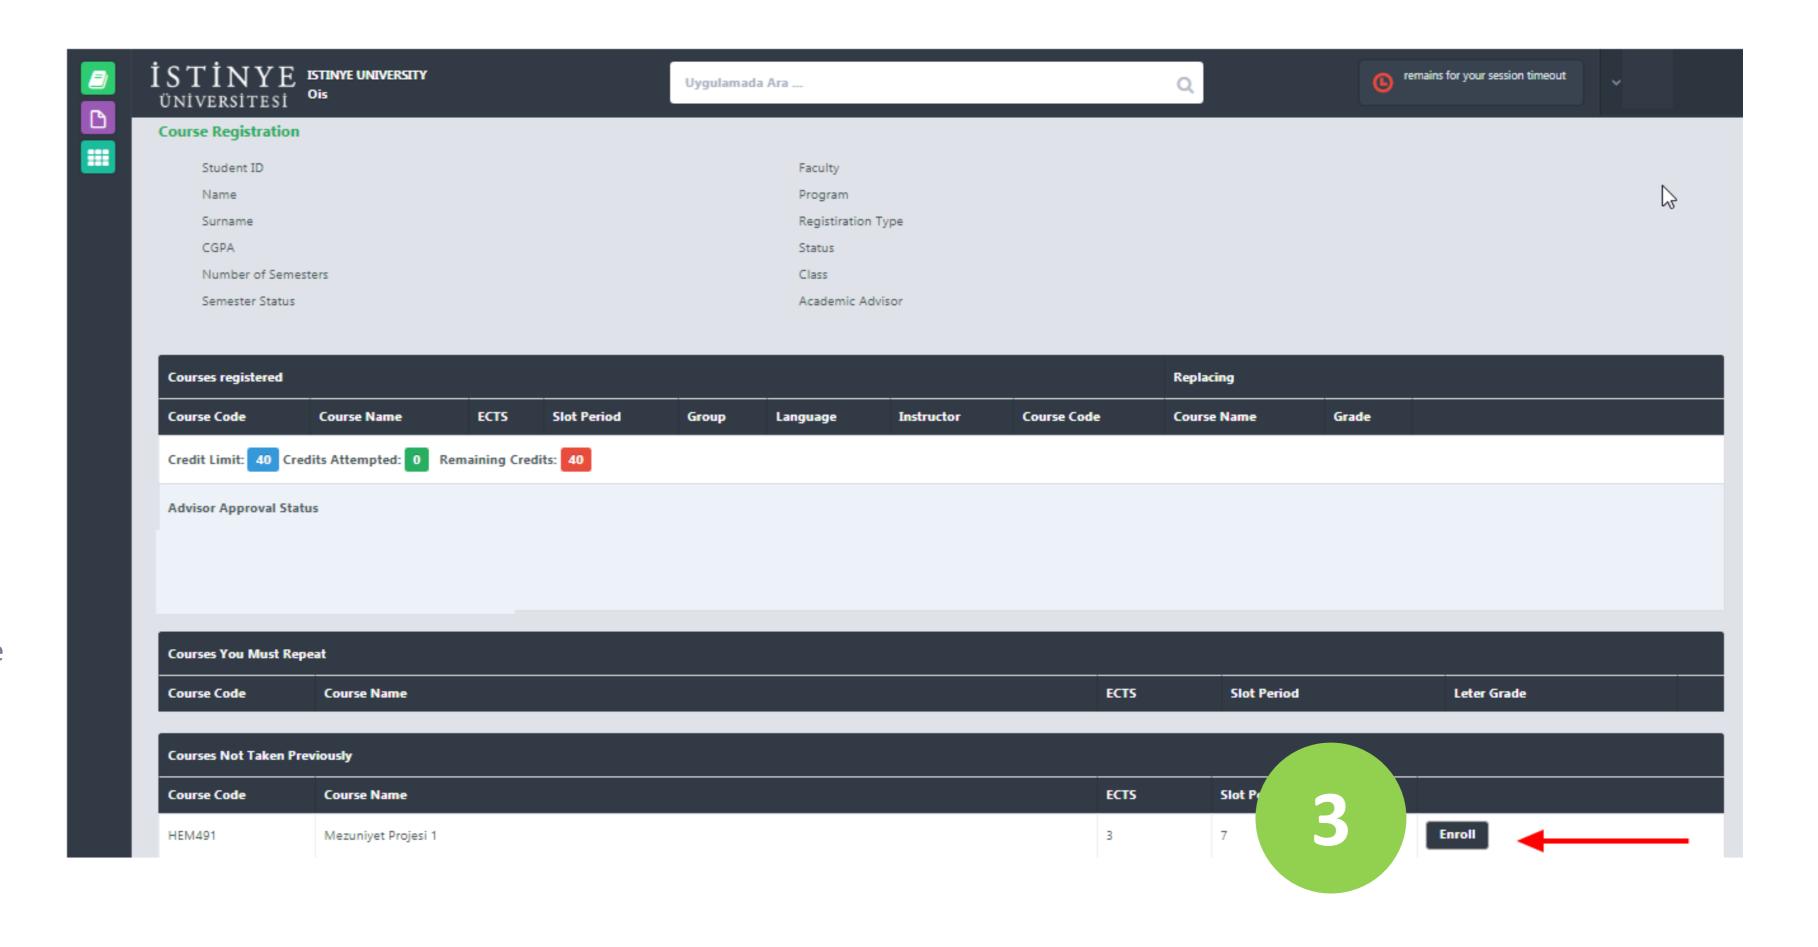

#### STEP 3

You may select your core and elective courses from «Enroll» button.

Please check your total credit!

- If you are on your first year, student, your total credit limit is 30
- If you are on the second year or more and your
   CGPA is over 2.00, your total credit limit is 40
- If your CGPA is over 3.00 and you are a graduate candidate, your total credit limit is 48 with the approval of your Faculty/Vocational School's Executive Board Approval