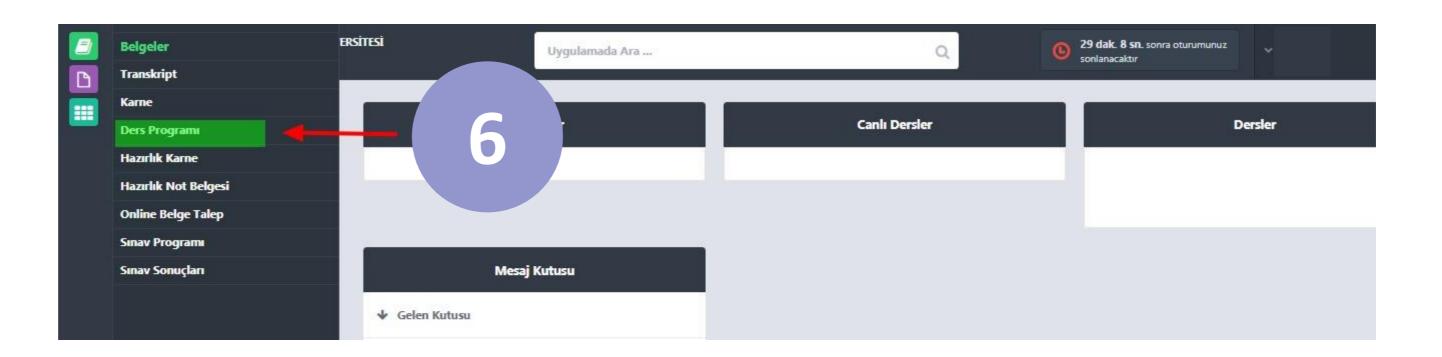

#### STEP 2

Click Course Selection under Courses on your Student Page

**Course Selection and Credits** 