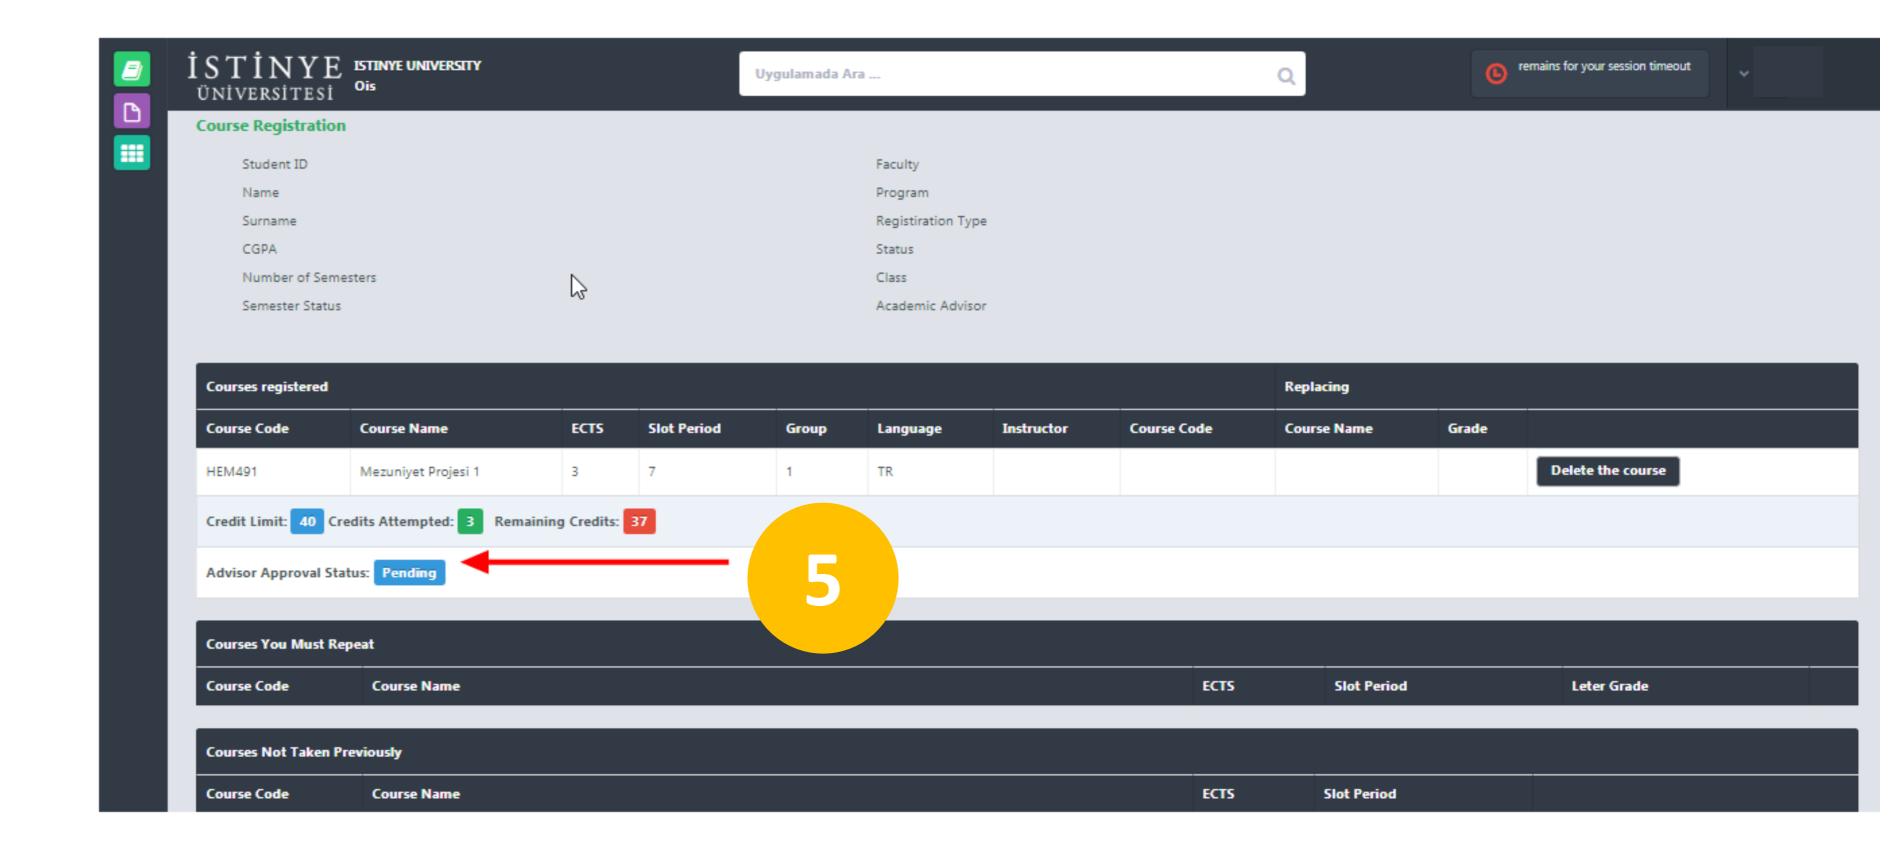

Course Registration Approval Process

After selecting your courses, click the «Send for Consultant Approval» button

You can see your Advisor Name on this page as well.

Course Registration Approval Process

You can follow your course registration approval here