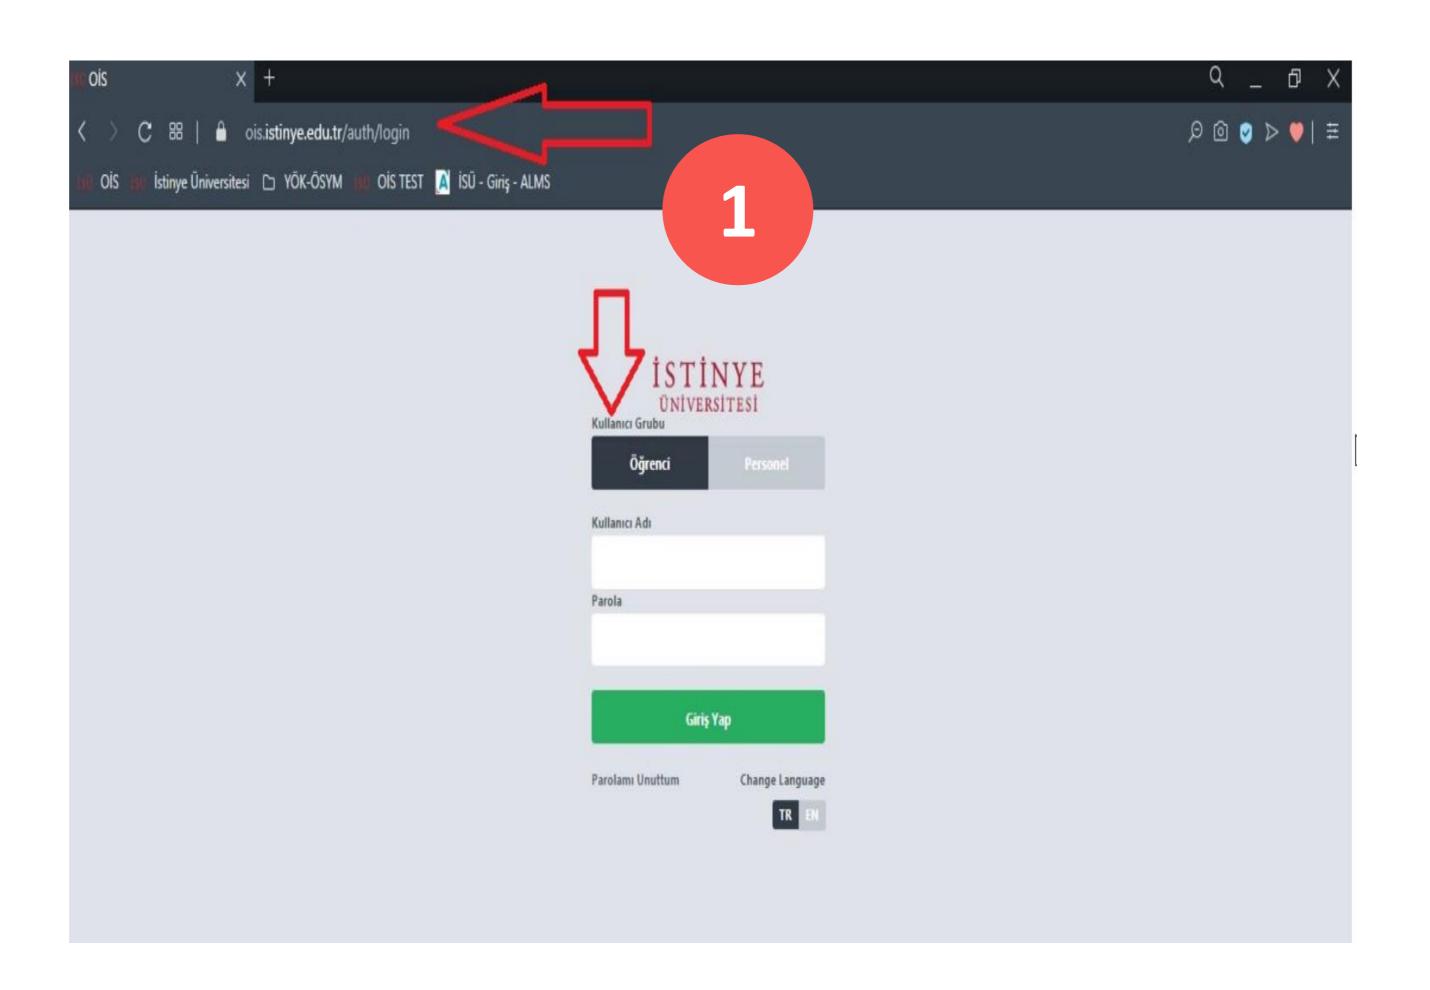

#### STEP 2

Click Course Selection under Courses on your Student Page

**Course Selection and Credits** 

#### STEP 3

You may select your core and elective courses from «Enroll» button.

Please check your total credit!

- If you are on your first year, student, your total credit limit is 30
- If you are on the second year or more and your
   CGPA is over 2.00, your total credit limit is 40
- If your CGPA is over 3.00 and you are a graduate candidate, your total credit limit is 48 with the approval of your Faculty/Vocational School's Executive Board Approval